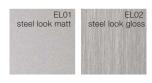

e quality)

- \*\* Intensive colour appearance, however colour tolerances possible.
- \*\*\* For surface versions HF (highly weather-resistant fine structure), HFM (highly weather-resistant fine structure metallic), HM (highly weather-resistant standard colour) and HDH (highly weatherresistant timber decor colour) a special highly weather-resistant powder coating is applied.
- \*\*\*\* HDH colours have a lively timber appearance being hand-finished with pattern coating, however colour tolerances are possible.

#### STANDARD COLOURS\*



hirest-COLOURS\*\*\*



SPECIAL COLOURS

A variety of design possibilities is offered by the Internorm RAL colour range (facade quality)."Applies to aluminium outside0

#### HDS COLOURS\*\*



TIMBER DECOR \*\*\*\*



#### MTETALLIC DECOR



STANLESSSTEEL



## Internorm