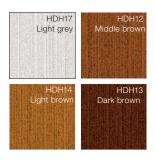

ghly weatherresistant, except M916 (facade quality)

- \*\* Intensive colour appearance, however colour tolerances possible.
- \*\*\* For surface versions HF (highly weather-resistant fine structure), HFM (highly weather-resistant fine structure metallic), HM (highly weather-resistant standard colour) and HDH (highly weatherresistant timber decor colour) a special highly weather-resistant powder coating is applied.
- \*\*\*\* HDH colours have a lively timber appearance being hand-finished with pattern coating, however colour tolerances are possible.

#### STANDARD COLOURS\*



hirest-COLOURS\*\*\*



SPECIAL COLOURS

A variety of design possibilities is offered by the Internorm RAL colour range (facade quality)."Applies to aluminium outside0

#### HDS COLOURS\*\*



TIMBER DECOR \*\*\*\*



#### MTETALLIC DECOR



STANLESSSTEEL



## Internorm