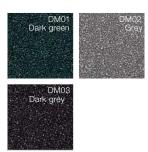

#### STANDARD COLOURS\*

hirest-COLOURS\*\*\*

SPECIAL COLOURS

A variety of design possibilities is offered by the Internorm RAL colour range (facade quality)."Applies to aluminium outside0