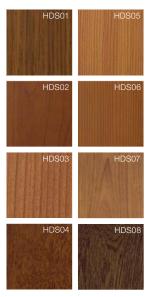

* All standard colours highly weatherresistant, except M916 (facade quality)

- \*\* Intensive colour appearance, however colour tolerances possible.
- \*\*\* For surface versions HF (highly weather-resistant fine structure), HFM (highly weather-resistant fine structure metallic), HM (highly weather-resistant standard colour) and HDH (highly weatherresistant timber decor colour) a special highly weather-resistant powder coating is applied.
- \*\*\*\* HDH colours have a lively timber appearance being hand-finished with pattern coating, however colour tolerances are possible.

#### STANDARD COLOURS\*



hirest-COLOURS\*\*\*



SPECIAL COLOURS

A variety of design possibilities is offered by the Internorm RAL colour range (facade quality)."Applies to aluminium outside0

#### HDS COLOURS\*\*



TIMBER DECOR \*\*\*\*



#### MTETALLIC DECOR



STANLESSSTEEL



## Internorm