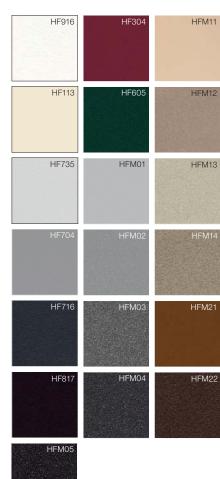

#### hirest-COLOURS\*\*\*

- \* All standard colours highly weatherresistant, except M916 (facade quality)
- \*\* Intensive colour appearance, however colour tolerances possible.
- \*\*\* For surface versions HF (highly weather-resistant fine structure), HFM (highly weather-resistant fine structure metallic), HM (highly weather-resistant standard colour) and HDH (highly weatherresistant timber decor colour) a special highly weather-resistant powder coating is applied.
- $^{\star\star\star\star}$  HDH colours have a lively timber appearance being hand-finished with pattern coating, however colour tolerances are possible.