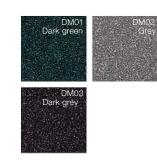

ts may occur." Your Internorm distribution partner will gladly show you original samples.

- \* All standard colours highly weatherresistant, except M916 (facade quality)
- \*\* Intensive colour appearance, however colour tolerances possible.
- \*\*\* For surface versions HF (highly weather-resistant fine structure), HFM (highly weather-resistant fine structure metallic), HM (highly weather-resistant standard colour) and HDH (highly weatherresistant timber decor colour) a special highly weather-resistant powder coating is applied.
- $^{\star\star\star\star}$  HDH colours have a lively timber appearance being hand-finished with pattern coating, however colour tolerances are possible.



#### hirest-COLOURS\*\*\*



#### HDS COLOURS\*\*



#### TIMBER DECOR \*\*\*\*



#### MTETALLIC DECOR



#### STAINLESSSTEEL



#### SPECIAL COLOURS

A variety of design possibilities is offered by the Internorm RAL colour range (facade quality). "Applies to aluminium outside0