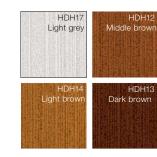

#### TIMBER DECOR \*\*\*\*

- \* All standard colours highly weatherresistant, except M916 (facade quality)
- \*\* Intensive colour appearance, however colour tolerances possible.
- \*\*\* For surface versions HF (highly weather-resistant fine structure), HFM (highly weather-resistant fine structure metallic), HM (highly weather-resistant standard colour) and HDH (highly weatherresistant timber decor colour) a special highly weather-resistant powder coating is applied.
- $^{\star\star\star\star}$  HDH colours have a lively timber appearance being hand-finished with pattern coating, however colour tolerances are possible.