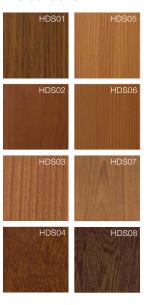

#### HDS COLOURS\*\*

- \* All standard colours highly weatherresistant, except M916 (facade quality)
- \*\* Intensive colour appearance, however colour tolerances possible.
- \*\*\* For surface versions HF (highly weather-resistant fine structure), HFM (highly weather-resistant fine structure metallic), HM (highly weather-resistant standard colour) and HDH (highly weatherresistant timber decor colour) a special highly weather-resistant powder coating is applied.
- $^{\star\star\star\star}$  HDH colours have a lively timber appearance being hand-finished with pattern coating, however colour tolerances are possible.