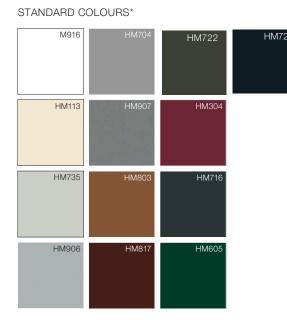

#### hirest-COLOURS\*\*\*

- \* All standard colours highly weatherresistant, except M916 (facade quality)
- \*\* Intensive colour appearance, however colour tolerances possible.
- \*\*\* For surface versions HF (highly weather-resistant fine structure), HFM (highly weather-resistant fine structure metallic), HM (highly weather-resistant standard colour) and HDH (highly weatherresistant timber decor colour) a special highly weather-resistant powder coating is applied.
- $^{\star\star\star\star}$  HDH colours have a lively timber appearance being hand-finished with pattern coating, however colour tolerances are possible.