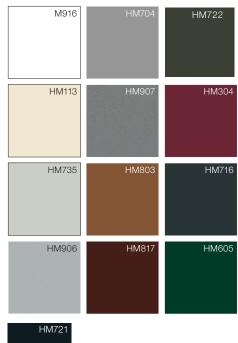

### STANDARD COLOURS\*

# HM721

- \* All standard colours highly weatherresistant, except M916 (facade quality)
- \*\* Intensive colour appearance, however colour tolerances possible.
- \*\*\* For surface versions HF (highly weather-resistant fine structure), HFM (highly weather-resistant fine structure metallic), HM (highly weather-resistant standard colour) and HDH (highly weatherresistant timber decor colour) a special highly weather-resistant powder coating is applied.
- \*\*\*\* HDH colours have a lively timber appearance being hand-finished with pattern coating, however colour tolerances are possible.