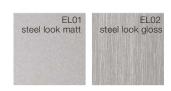

ces possible.
- \*\*\* For surface versions HF (highly weather-resistant fine structure), HFM (highly weather-resistant fine structure metallic), HM (highly weather-resistant standard colour) and HDH (highly weatherresistant timber decor colour) a special highly weather-resistant powder coating is applied.
- \*\*\*\* HDH colours have a lively timber appearance being hand-finished with pattern coating, however colour tolerances are possible.

### SPECIAL COLOURS

A variety of design possibilities is offered by the Internorm RAL colour range (facade quality).

Applies to aluminium outside and timber inside.

### ALUMINIUM-ATTACHMENT CLAD

### STANDARD COLOURS\*



# HM721

### hirest-COLOURS\*\*\*



#### HDS COLOURS\*\*



TIMBER DECOR \*\*\*\*



### MTETALLIC DECOR



### STAINLESSSTEEL



Internorm