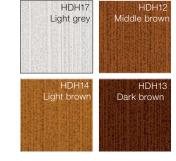

ive colour appearance, however colour tolerances possible.
- \*\*\* For surface versions HF (highly weather-resistant fine structure), HFM (highly weather-resistant fine structure metallic), HM (highly weather-resistant standard colour) and HDH (highly weatherresistant timber decor colour) a special highly weather-resistant powder coating is applied.
- \*\*\*\* HDH colours have a lively timber appearance being hand-finished with pattern coating, however colour tolerances are possible.

### SPECIAL COLOURS

A variety of design possibilities is offered by the Internorm RAL colour range (facade quality).

Applies to aluminium outside and timber inside.

### ALUMINIUM-ATTACHMENT CLAD

### STANDARD COLOURS\*



# HM721

### hirest-COLOURS\*\*\*



#### HDS COLOURS\*\*



TIMBER DECOR \*\*\*\*



### MTETALLIC DECOR



### STAINLESSSTEEL



Internorm