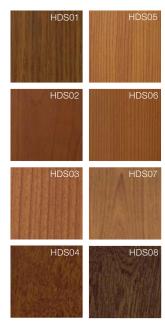

#### HDS COLOURS\*\*

TIMBER DECOR \*\*\*\*

- \* All standard colours highly weatherresistant, except M916 (facade quality)
- \*\* Intensive colour appearance, however colour tolerances possible.
- \*\*\* For surface versions HF (highly weather-resistant fine structure), HFM (highly weather-resistant fine structure metallic), HM (highly weather-resistant standard colour) and HDH (highly weatherresistant timber decor colour) a special highly weather-resistant powder coating is applied.
- \*\*\*\* HDH colours have a lively timber appearance being hand-finished with pattern coating, however colour tolerances are possible.