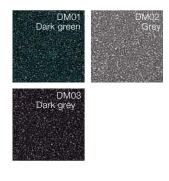

however colour tolerances possible.
- \*\*\* For surface versions HF (highly weather-resistant fine structure), HFM (highly weather-resistant fine structure metallic), HM (highly weather-resistant standard colour) and HDH (highly weatherresistant timber decor colour) a special highly weather-resistant powder coating is applied.
- \*\*\*\* HDH colours have a lively timber appearance being hand-finished with pattern coating, however colour tolerances are possible.

### SPECIAL COLOURS

A variety of design possibilities is offered by the Internorm RAL colour range (facade quality).

Applies to aluminium outside and timber inside.

### ALUMINIUM-ATTACHMENT CLAD

### STANDARD COLOURS\*



# HM721

### hirest-COLOURS\*\*\*



#### HDS COLOURS\*\*



TIMBER DECOR \*\*\*\*



### MTETALLIC DECOR



### STAINLESSSTEEL



Internorm