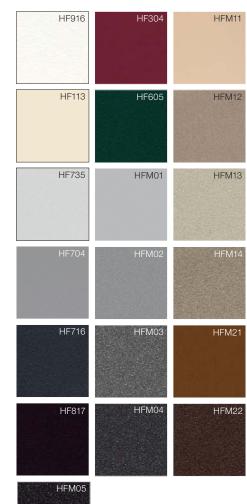

### hirest-COLOURS\*\*\*

- \* All standard colours highly weatherresistant, except M916 (facade quality)
- \*\* Intensive colour appearance, however colour tolerances possible.
- \*\*\* For surface versions HF (highly weather-resistant fine structure), HFM (highly weather-resistant fine structure metallic), HM (highly weather-resistant standard colour) and HDH (highly weatherresistant timber decor colour) a special highly weather-resistant powder coating is applied.
- \*\*\*\* HDH colours have a lively timber appearance being hand-finished with pattern coating, however colour tolerances are possible.